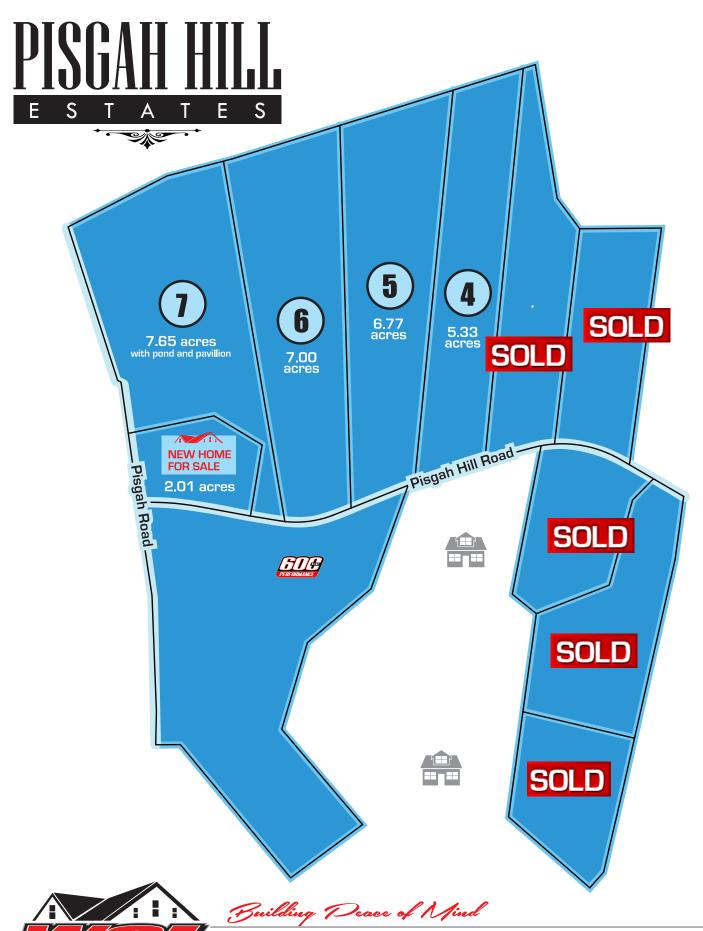

## 2.0 - 7.6 ACRE LOTS AVAILABLE

Pisgah Hill Estates Subdivision, Pisgah Hill Road, Shermans Dale, PA 17090

Great location. Great country views. Make an appointment today! There are just 4 lots available at Pisgah Hill Estates. Call 717-582-3423.

## LOTS AVAILABLE:

- Lot#4 5.33 acres
- Lot#5 6.77 acres
- Lot#6 7.00 acres
- Lot#7 7.65 acres w/ pond and pavillion
- NEW HOME w/ 2.01 acres

ding Peace of Mind

8396 Spring Road New Bloomfield, PA 17068 Phone: 717-582-3423 E-mail: info@wslincorporated.com Showroom/Office Hours: Monday-Friday 8AM-4:30PM, Saturdays and Evenings by Appointment HIC# PA011481 | www.wslincorporated.com