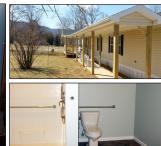

# Home Modification and Handicap Accessibility

WSL Inc. has successfully guided clients through the process of modifying their homes so they could continue to maintain their independence. There isn't a problem we can't overcome with a sensible solution to make your home more accommodating and safer for you and your family.

#### Most Common Home Modifications Include:

- Widening doorways for easier wheelchair or walker mobility
- Remodeling bathrooms with ADA showers/tubs and roll under vanities
- Remodeling kitchens to be more efficient and accessible
- Creating first floor bedrooms
- Installing chair lifts/home elevators